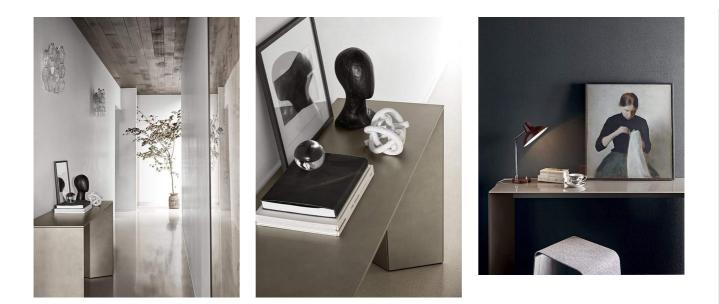

## **Dolm Console**

2013

Console with wooden base covered by 6mm tempered glass and 10mm extralight tempered glass top, painted as per samples in the bright or version. Also available version with glass painted with the exclusive "Cashmere" brushed finish in the colours gold grey and anthracite or patinated bronze. The company reserves the right to choose the colour of the metal beam, matching it with the glass finish.