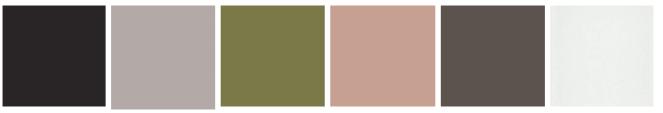

## Glass

| Bright black          | Bright blue-grey       | Bright cadet blue     | Bright cement      | Bright<br>champagne   | Bright dark grey |
|-----------------------|------------------------|-----------------------|--------------------|-----------------------|------------------|
|                       |                        |                       |                    |                       |                  |
| Bright green-<br>grey | Bright liquorice       | Bright mink           | Bright olive       | Bright rose<br>powder | Bright taupe     |
|                       |                        |                       |                    |                       |                  |
| Bright white          | Cashmere<br>anthracite | Cashmere gold<br>grey | Extralight         | Patinated bronze      | Satin black      |
|                       |                        |                       |                    |                       |                  |
| Satin blue-grey       | Satin cadet blue       | Satin cement          | Satin<br>champagne | Satin dark grey       | Satin green-grey |

Satin liquorice

Satin mink

Satin olive

Satin rose powder Satin taupe

Satin white