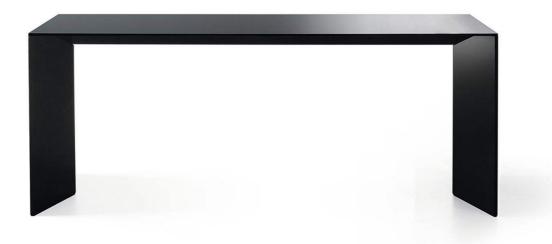

## **Dolm Console**

2013

Console with wooden base covered by 6mm tempered glass and 10mm extralight tempered glass top, painted as per samples in the bright or version. Also available version with glass painted with the exclusive "Cashmere" brushed finish in the colours gold grey and anthracite or patinated bronze. The company reserves the right to choose the colour of the metal beam, matching it with the glass finish.