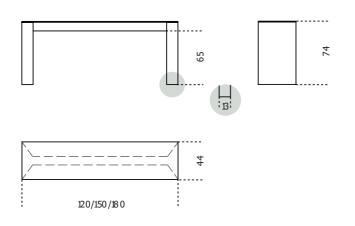

| Cm (L x W x H) | Inches (L x W x H) |
|----------------|--------------------|
| 120 x 44 x 74  | 47¼ x 17½ x 29¼    |
| 150 x 44 x 74  | 59¼ x 17½ x 29¼    |
| 180 x 44 x 74  | 71 x 17½ x 29¼     |